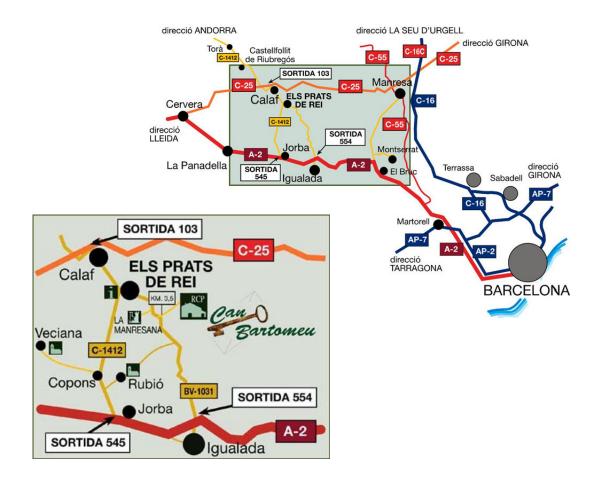

## From France, through the AP-7 motorway

- Take the AP-7, Jonquera-Barcelona or through the N-II, towards Vic-Manresa (road C-25) and then towards Lleida up to **exit 103** direction Igualada-Els Prats de Rei.
- Follow the C-1412) until right past the village of Els Prats de Rei, where you will find a roundabout with an indication to the left, "Igualada (per les Maioles)" road BV-1031.
- Follow that road up to the **kilometre point 3,5**, where you will have to take a turning to your left following the indications to Can Bartomeu, which is 1 km away.