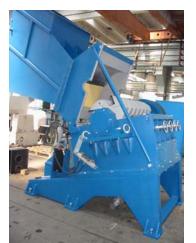

## 1. Plastic and Rubber Granulators:

The advantages of our granulators are: Very strong design of the cutting chamber and the rotor (also and the frame), the machine is Coated with Zinc before the painting, relatively simple design - this will help of the workers to serve the machine, the granulators has different design of the cutting chamber, of the rotor and the in accordance with the different waste which will be processed into the machine, the SKF bearings are one of the the warrantyes for the quality of the work of the granulator, the knives are from X153CrMoV12 = D2 = 1.2379 steel (this is the most popular knives steel suitable for processing of plastic and rubber waste), the rubber belts for the drive are made in Germany, the motors are made in Italy or Germany, the heavy-duty machines are equipped with Hydraulic unit suitable for the opening of the screen cradle, the Preventive Clutch between the shaft and the pulley for the rubber belts from the motor drive will be very useful if into the cutting chamber fail big piece which can to block the rotor - this unit will rescue the granulator from big damages, all knives (bed and fly) are adjustable, Hydraulic unit for removing of the hopper - Full protection at operation - Total stop before various accesses to the machine - Full automated control - Easy change of the screen - A jig where the rotor knives can be pre-set outside of the machine so that you can change them quickly without adjusting them in the machine - EI. motors up to 160 kW / 1'500 rpm or 1'750 rpm / 3 phases / (60 Hz or 50 Hz) 480/460/440/400 V / IP54 or IP55 / Thermal Protection - The motor controls (Star-Delta) are manufactured with units from "Square D" - the US or "Telemechanique"- France. We can supply the machine and with Soft-Start for the motor. The cost exw also is important item, but not on first place of course. You will pay deposit only 30 % and the final payment 70 % will be when the machine is ready for the shipment. If you are interested, we can send you detailed photos and short movie of your machine (when the machine is ready) and after that you will send us the rest 70 %.

The different design of the rotors - in line, staggered or chevron, open or solid ... with shear cutting allows the machines to process all kinds of plastic and rubber: drums, containers, pipes, tires, jars, P.E.T. scrap - bottles and pre-forms, pails, plastic chairs and tables, plastic plant pots and plant pot holders, rubber pieces 100% steel free, ABS, PE, PVC, LDPE, HDPE, PP, Polystyrene, plastic trays and crates, thermoplastics with glass fillers, plastic bins, plastic bags, plastic pallets, rubber mats, waste from plastic and rubber industry, rubber bales, all kind of plastic films and foils and agricultural films ... etc.