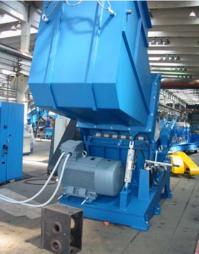

## 1. Plastic and Rubber Granulators:

The advantages of our granulators are: Very strong design of the cutting chamber and the rotor (also and the frame), the machine is Coated with Zinc before the painting, relatively simple design - this will help of the workers to serve the machine, the granulators has different design of the cutting chamber, of the rotor and the in accordance with the different waste which will be processed into the machine, the SKF bearings are one of the the warrantyes for the quality of the work of the granulator, the knives are from X153CrMoV12 = D2 = 1.2379 steel (this is the most popular knives steel suitable for processing of plastic and rubber waste), the rubber belts for the drive are made in Germany, the motors are made in Italy or Germany, the heavy-duty machines are equipped with Hydraulic unit suitable for the opening of the screen cradle, the Preventive Clutch between the shaft and the pulley for the rubber belts from the motor drive will be very useful if into the cutting chamber fail big piece which can to block the rotor - this unit will rescue the granulator from big damages, all knives (bed and fly) are adjustable, Hydraulic unit for removing of the hopper - Full protection at operation - Total stop before various accesses to the machine - Full automated control - Easy change of the screen - A jig where the rotor knives can be pre-set outside of the machine so that you can change them quickly without adjusting them in the machine - EI. motors up to 160 kW / 1'500 rpm or 1'750 rpm / 3 phases / (60 Hz or 50 Hz) 480/460/440/400 V / IP54 or IP55 / Thermal Protection - The motor controls (Star-Delta) are manufactured with units from "Square D" - the US or "Telemechanique"- France. We can supply the machine and with Soft-Start for the motor. The cost exw also is important item, but not on first place of course. You will pay deposit only 30 % and the final payment 70 % will be when the machine is ready for the shipment. If you are interested, we can send you detailed photos and short movie of your machine (when the machine is ready) and after that you will send us the rest 70 %.

The different design of the rotors - in line, staggered or chevron, open or solid ... with shear cutting allows the machines to process all kinds of plastic and rubber: drums, containers, pipes, tires, jars, P.E.T. scrap - bottles and pre-forms, pails, plastic chairs and tables, plastic plant pots and plant pot holders, rubber pieces 100% steel free, ABS, PE, PVC, LDPE, HDPE, PP, Polystyrene, plastic trays and crates, thermoplastics with glass fillers, plastic bins, plastic bags, plastic pallets, rubber mats, waste from plastic and rubber industry, rubber bales, all kind of plastic films and foils and agricultural films ... etc.