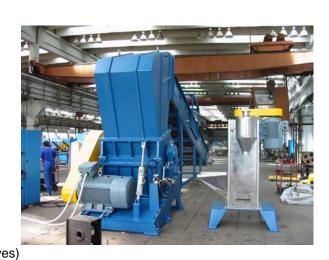

## 1. Plastic and Rubber Granulators:

The advantages of our granulators are: Very strong design of the cutting chamber and the rotor (also and the frame), the machine is Coated with Zinc before the painting, relatively simple design - this will help of the workers to serve the machine, the granulators has different design of the cutting chamber, of the rotor and the in accordance with the different waste which will be processed into the machine, the SKF bearings are one of the the warrantyes for the quality of the work of the granulator, the knives are from X153CrMoV12 = D2 = 1.2379 steel (this is the most popular knives steel suitable for processing of plastic and rubber waste), the rubber belts for the drive are made in Germany, the motors are made in Italy or Germany, the heavy-duty machines are equipped with Hydraulic unit suitable for the opening of the screen cradle, the Preventive Clutch between the shaft and the pulley for the rubber belts from the motor drive will be very useful if into the cutting chamber fail big piece which can to block the rotor - this unit will rescue the granulator from big damages, all knives (bed and fly) are adjustable, Hydraulic unit for removing of the hopper - Full protection at operation - Total stop before various accesses to the machine - Full automated control - Easy change of the screen - A jig where the rotor knives can be pre-set outside of the machine so that you can change them quickly without adjusting them in the machine - EI. motors up to 160 kW / 1'500 rpm or 1'750 rpm / 3 phases / (60 Hz or 50 Hz) 480/460/440/400 V / IP54 or IP55 / Thermal Protection - The motor controls (Star-Delta) are manufactured with units from "Square D" - the US or "Telemechanique"- France. We can supply the machine and with Soft-Start for the motor. The cost exw also is important item, but not on first place of course. You will pay deposit only 30 % and the final payment 70 % will be when the machine is ready for the shipment. If you are interested, we can send you detailed photos and short movie of your machine (when the machine is ready) and after that you will send us the rest 70 %.

The different design of the rotors - in line, staggered or chevron, open or solid ... with shear cutting allows the machines to process all kinds of plastic and rubber: drums, containers, pipes, tires, jars, P.E.T. scrap - bottles and pre-forms, pails, plastic chairs and tables, plastic plant pots and plant pot holders, rubber pieces 100% steel free, ABS, PE, PVC, LDPE, HDPE, PP, Polystyrene, plastic trays and crates, thermoplastics with glass fillers, plastic bins, plastic bags, plastic pallets, rubber mats, waste from plastic and rubber industry, rubber bales, all kind of plastic films and foils and agricultural films ... etc.