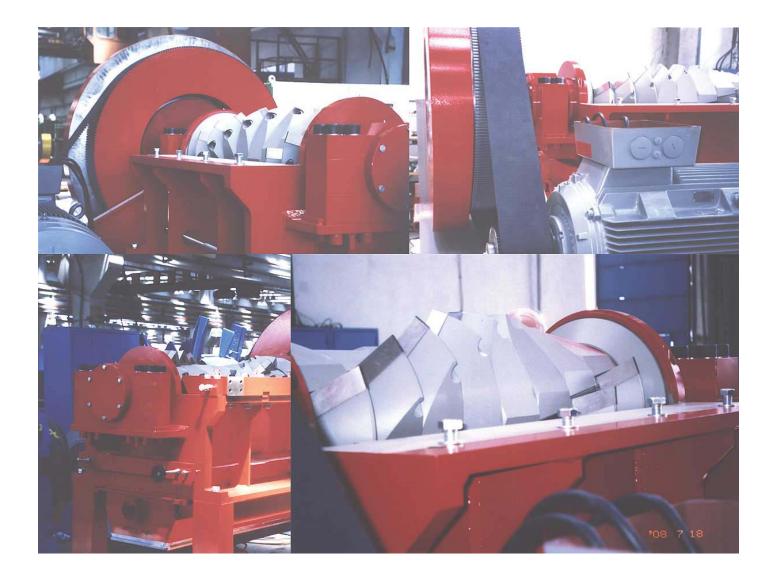

## 1. Plastic and Rubber Granulators:

The advantages of our granulators are: Very strong design of the cutting chamber and the rotor (also and the frame), the machine is Coated with Zinc before the painting, relatively simple design - this will help of the workers to serve the machine, the granulators has different design of the cutting chamber, of the rotor and the in accordance with the different waste which will be processed into the machine, the SKF bearings are one of the the warrantyes for the quality of the work of the granulator, the knives are from X153CrMoV12 = D2 = 1.2379 steel (this is the most popular knives steel suitable for processing of plastic and rubber waste), the rubber belts for the drive are made in Germany, the motors are made in Italy or Germany, the heavy-duty machines are equipped with Hydraulic unit suitable for the opening of the screen cradle, the Preventive Clutch between the shaft and the pulley for the rubber belts from the motor drive will be very useful if into the cutting chamber fail big piece which can to block the rotor - this unit will rescue the granulator from big damages, all knives (bed and fly) are adjustable, Hydraulic unit for removing of the hopper - Full protection at operation - Total stop before various accesses to the machine - Full automated control - Easy change of the screen - A jig where the rotor knives can be pre-set outside of the machine so that you can change them quickly without adjusting them in the machine - EI. motors up to 160 kW / 1'500 rpm or 1'750 rpm / 3 phases / (60 Hz or 50 Hz) 480/460/440/400 V / IP54 or IP55 / Thermal Protection - The motor controls (Star-Delta) are manufactured with units from "Square D" - the US or "Telemechanique"- France. We can supply the machine and with Soft-Start for the motor. The cost exw also is important item, but not on first place of course. You will pay deposit only 30 % and the final payment 70 % will be when the machine is ready for the shipment. If you are interested, we can send you detailed photos and short movie of your machine (when the machine is ready) and after that you will send us the rest 70 %.

The different design of the rotors - in line, staggered or chevron, open or solid ... with shear cutting allows the machines to process all kinds of plastic and rubber: drums, containers, pipes, tires, jars, P.E.T. scrap - bottles and pre-forms, pails, plastic chairs and tables, plastic plant pots and plant pot holders, rubber pieces 100% steel free, ABS, PE, PVC, LDPE, HDPE, PP, Polystyrene, plastic trays and crates, thermoplastics with glass fillers, plastic bins, plastic bags, plastic pallets, rubber mats, waste from plastic and rubber industry, rubber bales, all kind of plastic films and foils and agricultural films ... etc.