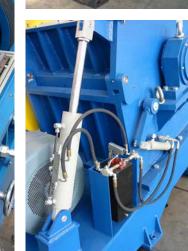

## 1. Plastic and Rubber Granulators:

The advantages of our granulators are: Very strong design of the cutting chamber and the rotor (also and the frame), the machine is Coated with Zinc before the painting, relatively simple design - this will help of the workers to serve the machine, the granulators has different design of the cutting chamber, of the rotor and the in accordance with the different waste which will be processed into the machine, the SKF bearings are one of the the warrantyes for the quality of the work of the granulator, the knives are from X153CrMoV12 = D2 = 1.2379 steel (this is the most popular knives steel suitable for processing of plastic and rubber waste), the rubber belts for the drive are made in Germany, the motors are made in Italy or Germany, the heavy-duty machines are equipped with Hydraulic unit suitable for the opening of the screen cradle, the Preventive Clutch between the shaft and the pulley for the rubber belts from the motor drive will be very useful if into the cutting chamber fail big piece which can to block the rotor - this unit will rescue the granulator from big damages, all knives (bed and fly) are adjustable, Hydraulic unit for removing of the hopper - Full protection at operation - Total stop before various accesses to the machine - Full automated control - Easy change of the screen - A jig where the rotor knives can be pre-set outside of the machine so that you can change them quickly without adjusting them in the machine - EI. motors up to 160 kW / 1'500 rpm or 1'750 rpm / 3 phases / (60 Hz or 50 Hz) 480/460/440/400 V / IP54 or IP55 / Thermal Protection - The motor controls (Star-Delta) are manufactured with units from "Square D" - the US or "Telemechanique"- France. We can supply the machine and with Soft-Start for the motor. The cost exw also is important item, but not on first place of course. You will pay deposit only 30 % and the final payment 70 % will be when the machine is ready for the shipment. If you are interested, we can send you detailed photos and short movie of your machine (when the machine is ready) and after that you will send us the rest 70 %.