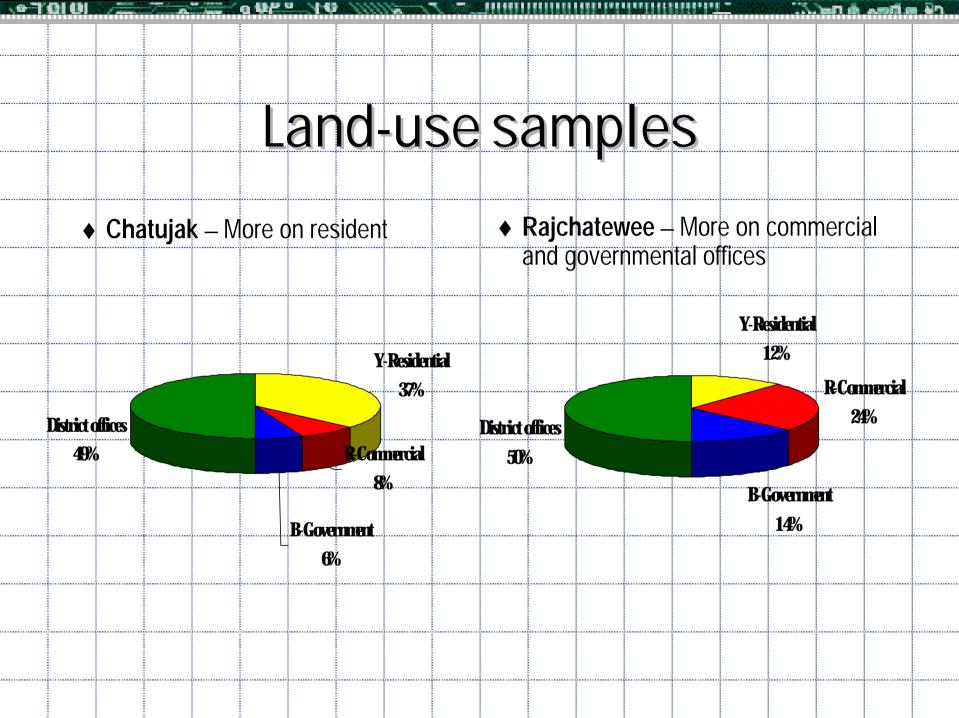

#### <u>Citizens</u>

- ◆ Cluster 1 Chatujak
  - Residential zone (yellow)
  - Commercial zone (red)
  - Gov't office zone (blue)
  - District office
- ◆ Cluster 2 Rajchatewee
  - Residential zone (yellow)
  - Commercial zone (red)
  - Gov't office zone (blue)
  - District office