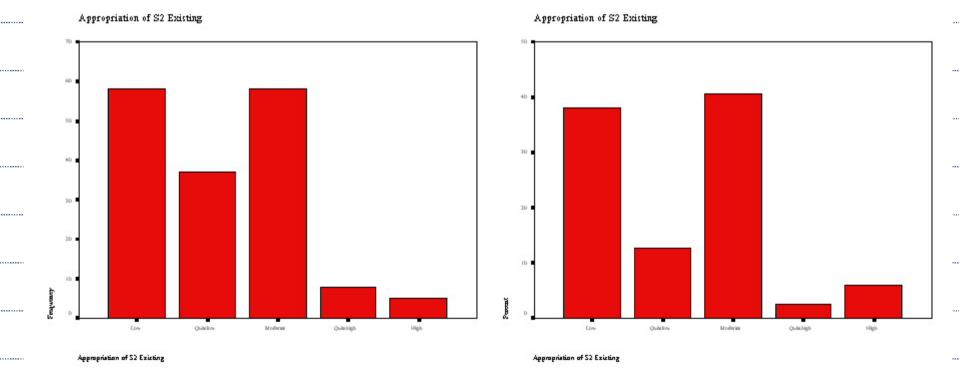

# Cross clusters: S2 existing

Citizens from both clusters feel not satisfy with S2, especially Chatujak cluster

Cluster 2- Rajchatewee

Cluster 1- Chatujak

Cluster 1- Chatujak

Cluster 2- Rajchatewee