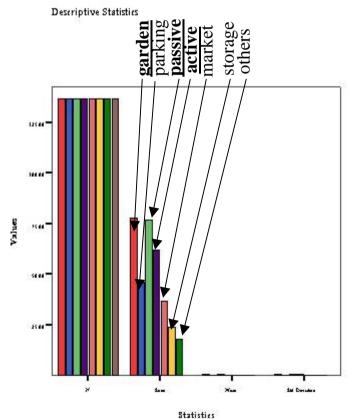

### Cross actors: T1 direction

 Citizens from both clusters have similar directions on T1 to parking and garden, but in addition involved organization is interested in commercial.