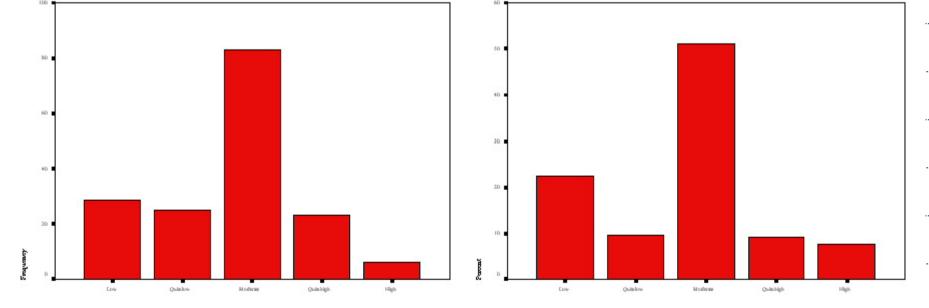

### Cross clusters: Been-visited to site

Cluster 1- Chatujak

ppropriation of TO Exicting

Cluster 2- Rajchatewee

Citizens from Chatujak Cluster not much satisfy with S1, but Rajchatewee cluster feels fine with it.