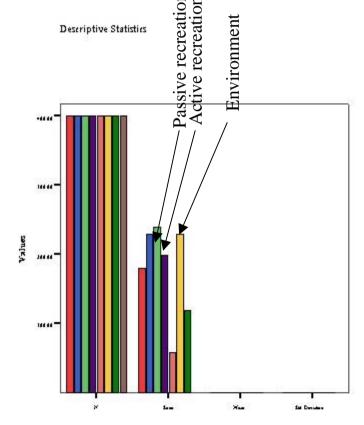

### Cross clusters: Overall directions

Citizens from both clusters have similar directions to Environment, Transport and Passive recreation.