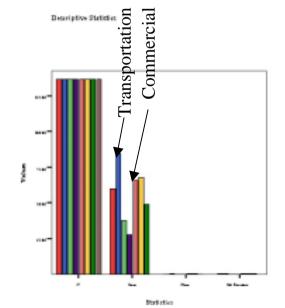

### Cross actors: T1 direction

 Citizens from both clusters have similar directions on T1 to parking and garden, but in addition involved organization is interested in commercial.