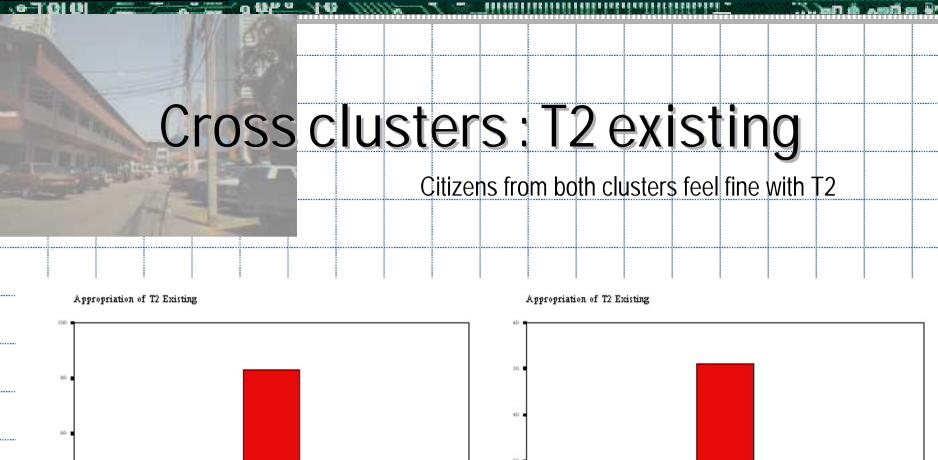

# Cross clusters: E2 existing

Citizens from both clusters feel not satisfy with E2