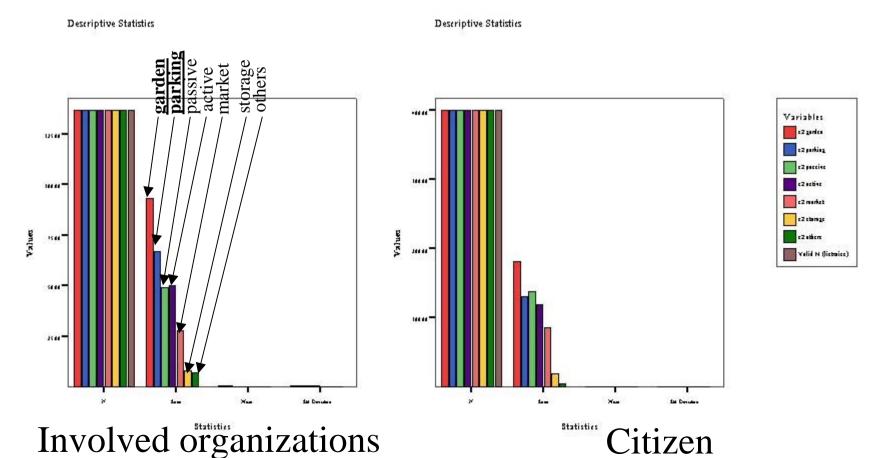

### **Involved organizations**

- ◆ Land owners
  - Treasury Dept (TRD)
  - State Railways of Thailand (SRT)
  - Expressway and Transit Authority (ETA)
- ♦ BMA (local government)
- ♦ Private company

#### <u>Citizens</u>

- ◆ Cluster 1 Chatujak
  - Residential zone (yellow)
  - Commercial zone (red)
  - Gov't office zone (blue)
  - District office
- ◆ Cluster 2 Rajchatewee
  - Residential zone (yellow)
  - Commercial zone (red)
  - Gov't office zone (blue)
  - District office

Citizen

Variables
Ecticlic
Inscent

Recreation poccine

Recreation metine

Essimentest

Social action

Valid N (lictaice)

Involved organizations