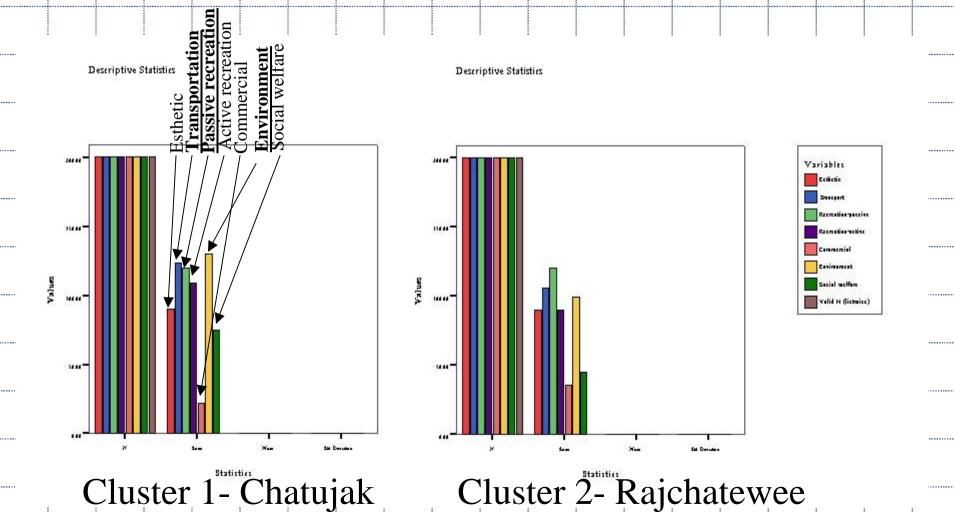

### Cross clusters: Overall directions

Citizens from both clusters have similar directions to Environment, Transport and Passive recreation.