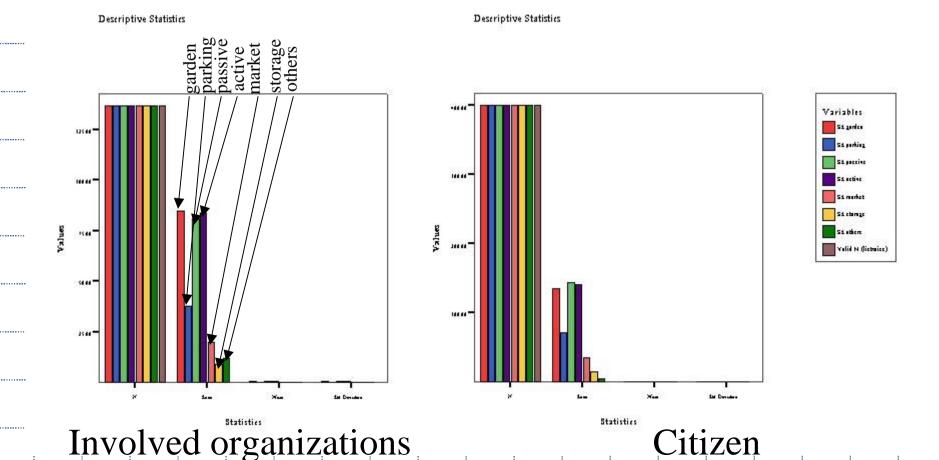

### Cross actors: S2 direction

Descriptive Statistics

◆ Citizens from both clusters have similar directions on S2 to garden and recreation.

Variables

SZgoden

SZgodin

SZgodin

SZgodin

SZ etkere Velid N (lietwice)

Involved organizations