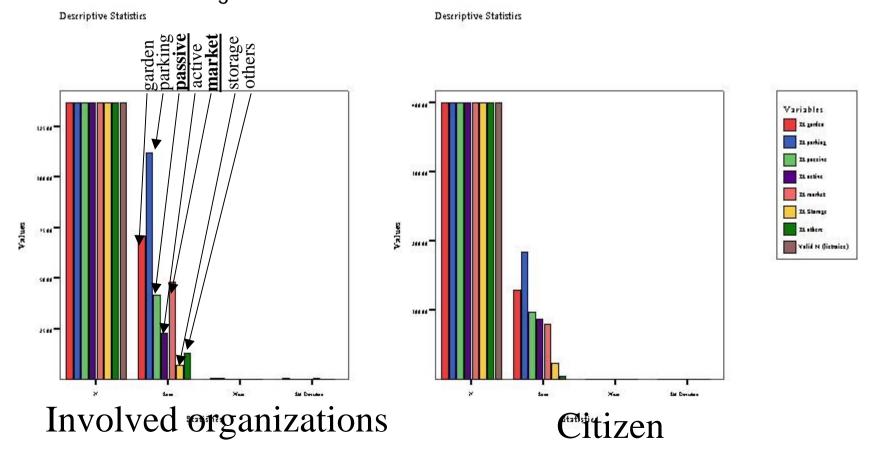

### Cross actors: \$1 direction

◆ Citizens from both clusters have similar directions on S1 to garden, Passive and active recreation.

Descriptive Statistics

Descriptive Statistics Variables es gerice es parking ed pocciac ci echiec ci market ci chmac Involved organizations Citizen