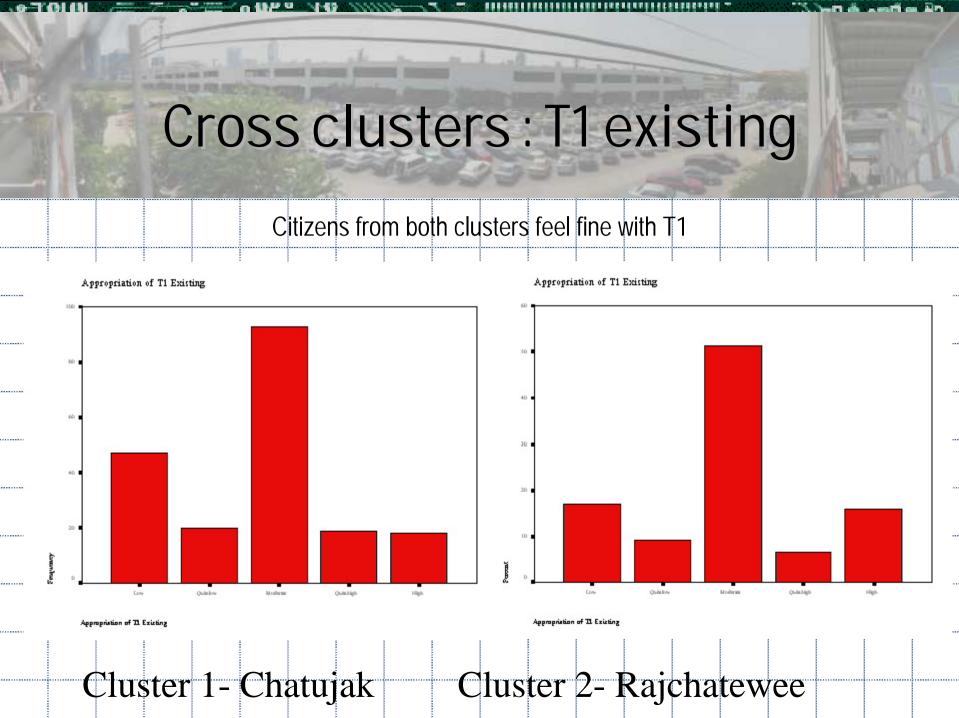

### Cross clusters

#### Cluster 1 – Chatujak

- ◆ T1- Treasury Dept : Old bus terminal
- ◆ S1- State Railway of Thailand: Railway Engineering School
- ◆ E1- Expressway and Rapid Transit Authority : In front of New Bus Terminal

#### Cluster 2 – Rajchatewee

- ◆ T2- Treasury Dept : Dept of Livestock Dvelopment
- ◆ **\$2** State Railway of Thailand : Railway Factory
- ♠ E2- Expressway and Rapid Transit Authority : Urugpong/Ban Krua area