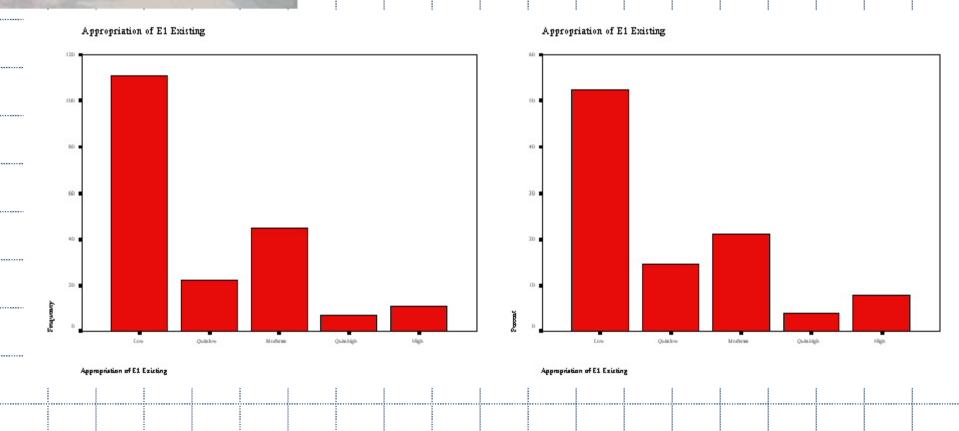

### Cross clusters: Been-visited to site

Cluster 1- Chatujak

ppropriation of TO Exicting

Cluster 2- Rajchatewee

Citizens from Chatujak Cluster not much satisfy with S1, but Rajchatewee cluster feels fine with it.