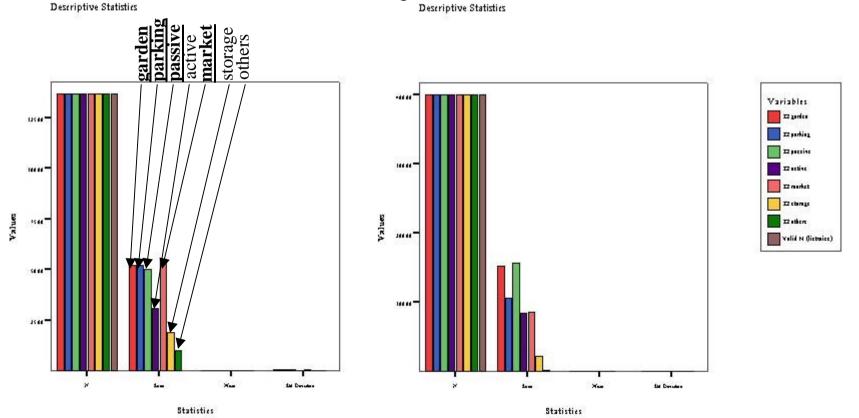

### Cross actors: \$1 direction

◆ Citizens from both clusters have similar directions on S1 to garden, Passive and active recreation.

Descriptive Statistics

Descriptive Statistics Variables es gerice es parking ed pocciac ci echiec ci market ci chmac Involved organizations Citizen