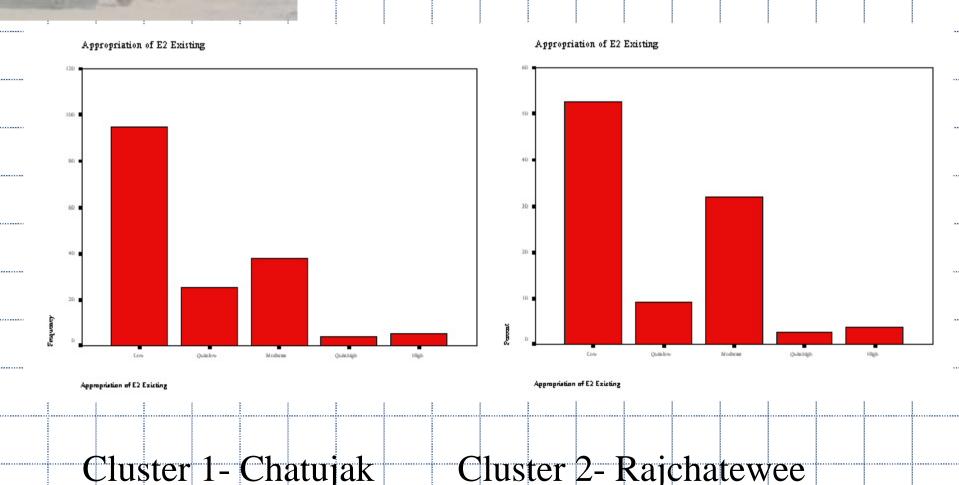

# Cross clusters: E2 existing

Citizens from both clusters feel not satisfy with E2