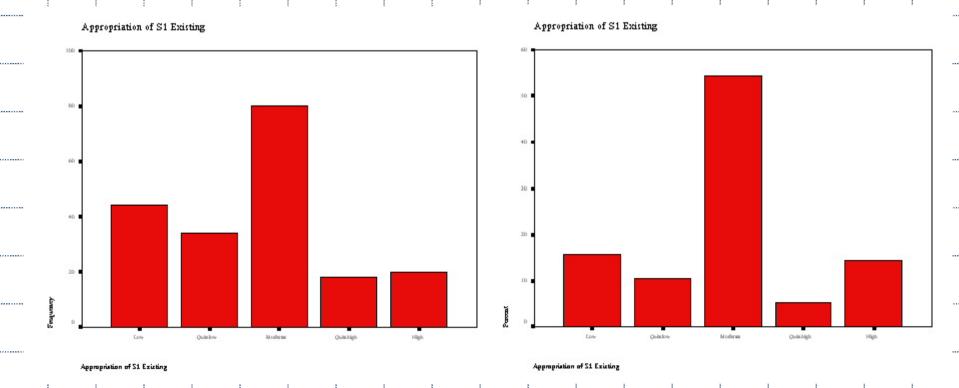

### Cross clusters: Been-visited to site

Cluster 1- Chatujak

ppropriation of TO Exicting

Cluster 2- Rajchatewee

Citizens from Chatujak Cluster not much satisfy with S1, but Rajchatewee cluster feels fine with it.