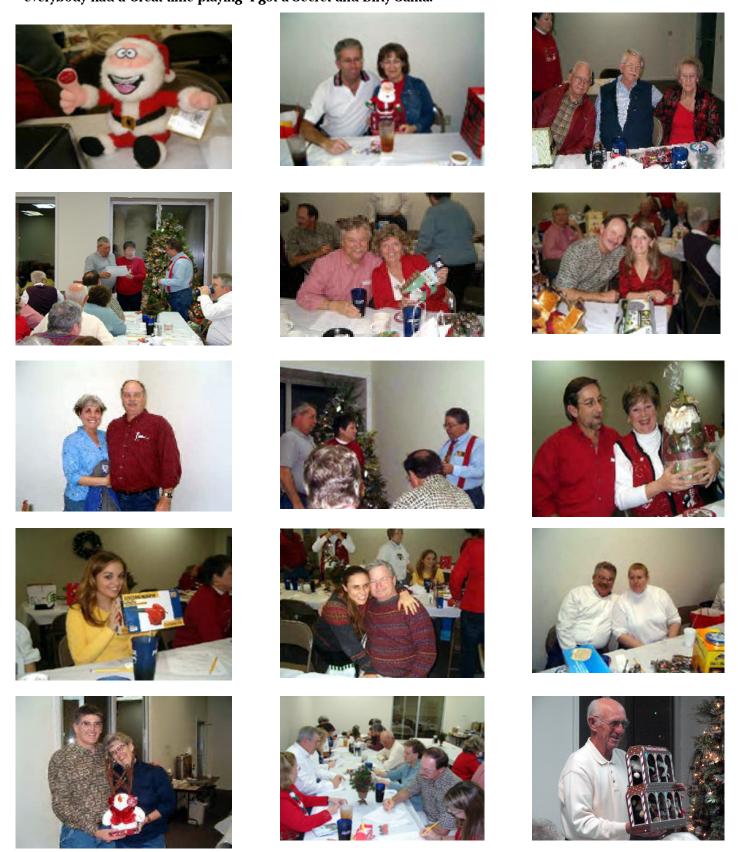

# **A2 Christmas Party**

A2 had their annual Christmas party at the Classic in Denton again this year After taking care of some business everybody had a Great time playing I got a Secret and Dirty Santa.

Thanks to All that attended and have supported the Chapter this year. We were pleased to Welcome our newest members: Bill & Deidre Sprinkle and We Hope all members will be able to attend our Chapter events in 2008.