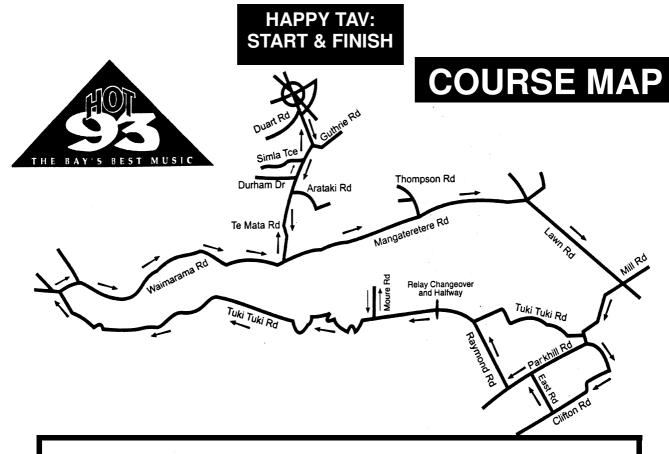

# RACE INFORMATION

**COURSE:** We offer an interesting and picturesque certified course of 42.195km, starting and finishing outside the Icons Restaurant and Bar at the Happy Tav, Havelock North. Each kilometre of the course is marked. Course measured and certified to IAAF standards.

must be visible at all times.

START: The start is outside the Icons Restaurant and Bar at the Happy Tav, right in the middle of Havelock North on Saturday 30th August 2003. Walkers (including relay walkers) start at 6.30am, Wheelchairs start at 7.59am. If you are expecting to take longer than 5 hours as a runner you MUST start at 6.30am with the walkers. Runners (including relay runners) start at 8.00am.