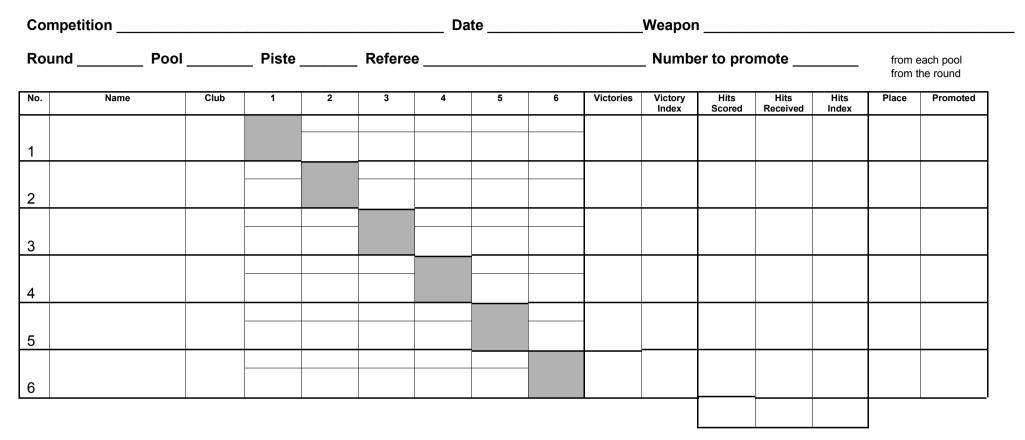

## **POOLS of 5 & 6 SCORE SHEET**

## ORDER OF BOUTS

| $ \begin{array}{c ccccccccccccccccccccccccccccccccccc$ | Pool of 5                       |  | Pool of 5<br>3 from 1 Club<br>Nos. 1, 2 5 |     | Pool of 6<br>3 from 1 Club<br>Nos. 1, 2 3 |                                 | Pool of 6<br>2 from 3 Clubs<br>Nos. 1-4, 2-5,<br>3-6 |                                 | Pool of 6<br>4 from 1 Club<br>Nos. 1, 2 3 4 |                                 |
|--------------------------------------------------------|---------------------------------|--|-------------------------------------------|-----|-------------------------------------------|---------------------------------|------------------------------------------------------|---------------------------------|---------------------------------------------|---------------------------------|
|                                                        | 3-4<br>5-1<br>2-3<br>5-4<br>1-3 |  | 3-4<br>5-1<br>REST<br>2-5<br>3-1          | 5-3 | 4-5<br>2-3<br>5-6<br>3-1<br>6-4           | 1-6<br>4-2<br>3-6<br>5-1<br>3-4 | 2-5<br>3-6<br>5-1<br>4-2<br>3-1                      | 1-2<br>3-4<br>5-6<br>2-3<br>1-6 | 4-2<br>REST<br>1-4<br>2-3<br>5-6            | 2-5<br>3-6<br>4-5<br>6-2<br>5-1 |