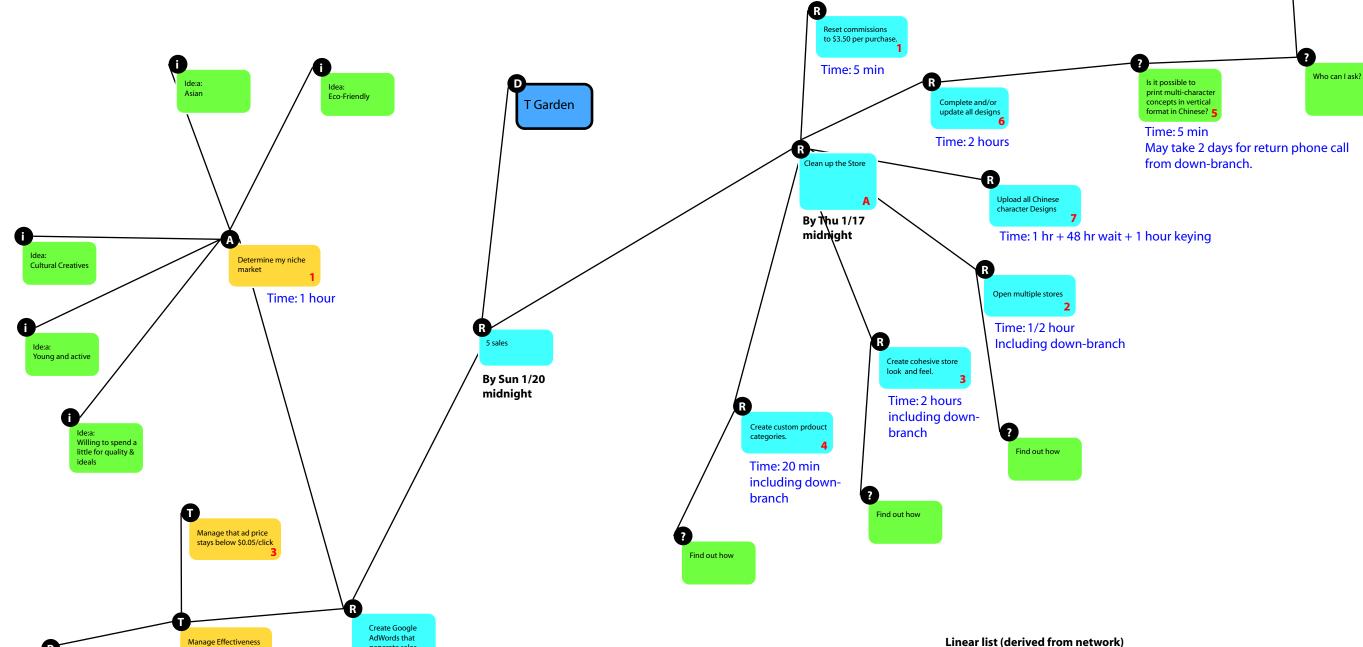

## Training in building and using a Network Based Schedule v 1.0 Sample Network: T Garden 1/14/08

generate sales

By Fri 1/18

midnight

of the Google AdWords

Track CCR (Click Conver

Create and post 5 ads

Time: 2 hours

Linear list (derived from network) Domain: T Garden Result: 5 sales by Sunday Midnight

A. Clean Up Store

5 min
 30 min
 2. Determine how to open multiple stores and open them.
 30 min + 1.5 hr
 3. Determine how to create look and fee and create it.
 4. Determine how to create categories and create them.

5 min
5. Determine if multi-character Chinese concepts can be printed vertically.
2 hr If so, 6. Update Designs

2 hr + 48 hr wait + 1 hr 7. Upload all Designs.

B. Create Google AdWords that Drive Sales

2.5 hr 1. Define Niche Market
2 hr 2. Create 5 Google Ads, and set

2 hr 2. Create 5 Google Ads, and set mzx budget at \$5 daily.
3. Manage that price stays below \$0.05/click.

4. Distinguish and amplify ads with highest CCR (Click Conversion Rate)

Total = 13.5 hr + 48 hr wait