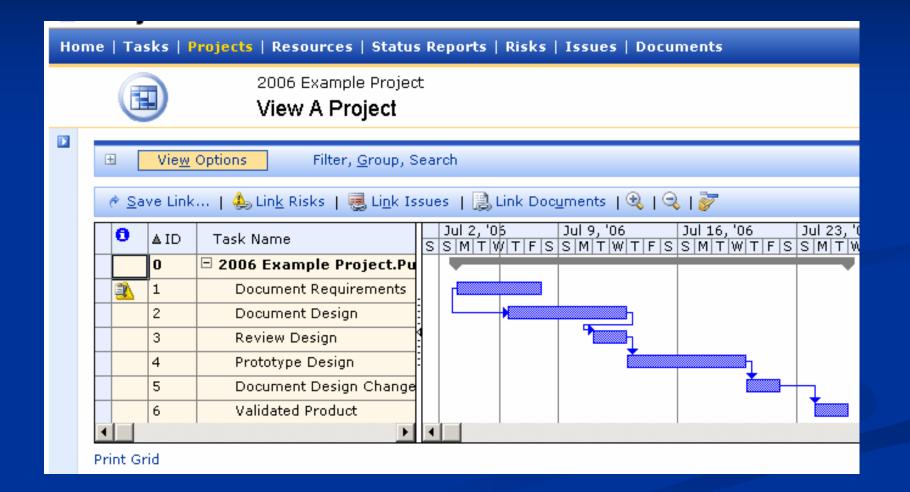

## **Schedule Sharing**

Publish MS-Project schedules to the web.
 Notifies personnel they are assigned a task.

Collect MS-Project data through the web.
 Task owners are now responsible for reporting status.

Review portfolio (all projects) via web.
Standardize reporting and tracking across projects