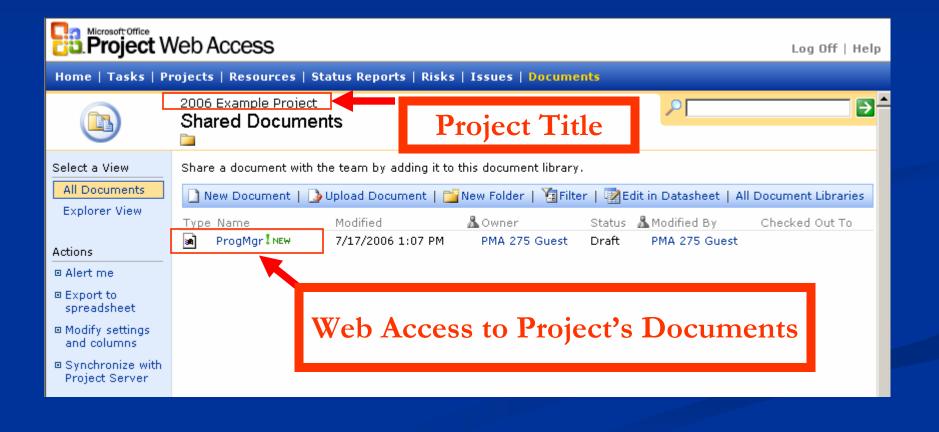

### Sharepoint Document Portal Functionality

Each Project has a Sharepoint website. ■ Access data (files) that are project specific. Sharepoint Collaboration websites include: Documents ■ Risks items Action items \ Issue items Discussions (newsgroup style) ■ Surveys

#### Each Project has a Sharepoint site:

👬 Home Documents and Lists Create Site Settings Help

#### 2006 Example Project **Documents and Lists**