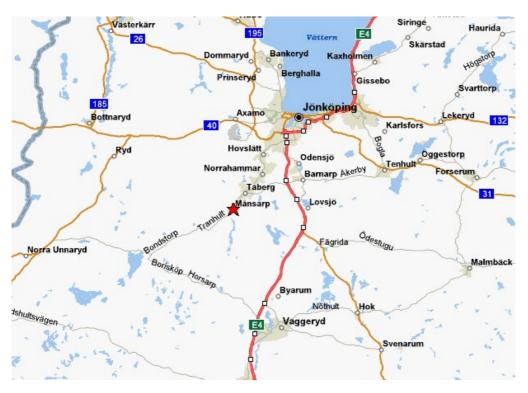

Månsarp is situated approximately 25 km south of Jönköping, the county capital of Småland. Situated off the E4, between Gothenburg and Stockholm it can be easily reached.

If travelling from Jönköping, follow the E4 south towards Helsingborg. Follow the signs to "Torsvik" and then to the small town Taberg. At the tiny roundabout in Taberg you follow the sign to Månsarp. Drive past the church and down and across the railway line. Turn right towards "Bondstorp" and then make an immediate left onto Karlslundsgatan. Vibovägen is on your left, behind the pretty red house, and you drive up over the hill to find no 5 at the bottom on your left!