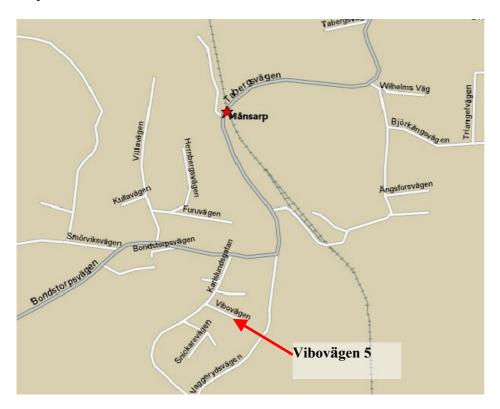

Månsarp is situated approximately 25 km south of Jönköping, the county capital of Småland. Situated off the E4, between Gothenburg and Stockholm it can be easily reached.

If travelling from Jönköping, follow the E4 south towards Helsingborg. Follow the signs to "Torsvik" and then to the small town Taberg. At the tiny roundabout in Taberg you follow the sign to Månsarp. Drive past the church and down and across the railway line. Turn right towards "Bondstorp" and then make an immediate left onto Karlslundsgatan. Vibovägen is on your left, behind the pretty red house, and you drive up over the hill to find no 5 at the bottom on your left!