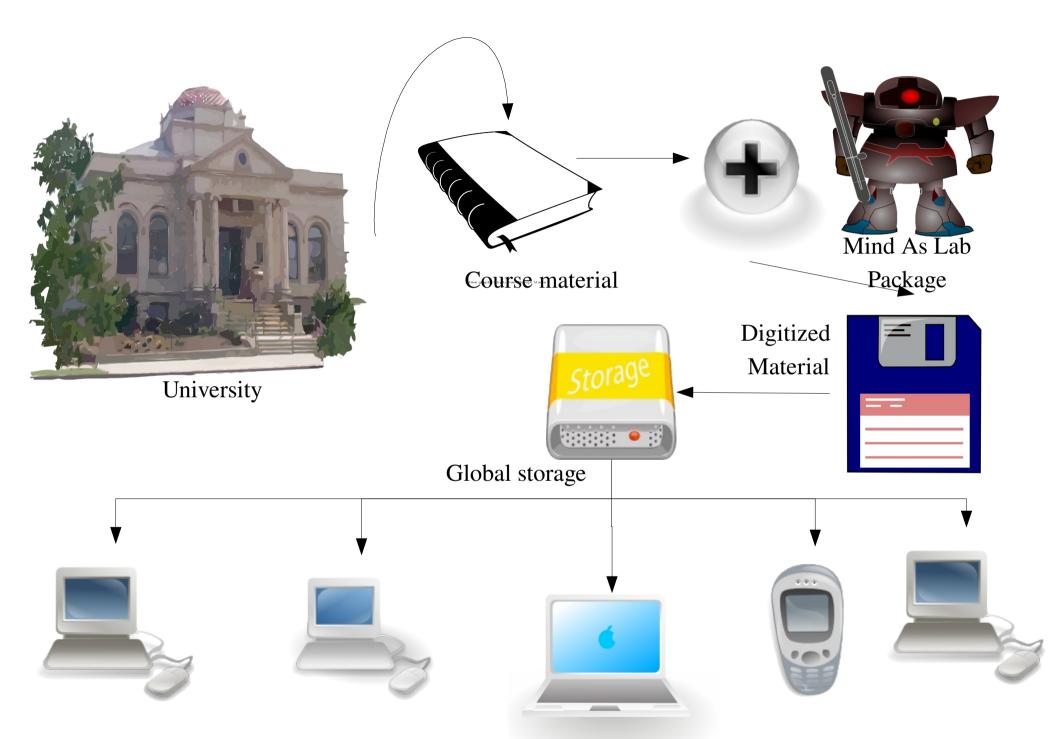

## Digitize your work

- Teachers prepare their final material once
- Mind As Lab digitizes it
- Gets it reviewed from teachers
- Creates E-Books

Cross platform world wide access

#### Advantages

- Enormous savings in time and effort
- If web enabled students can access materials from anywhere
- Once the material is licensed to college, newly joined teachers can use the same material used by senior teachers
- By practice students learn e learning