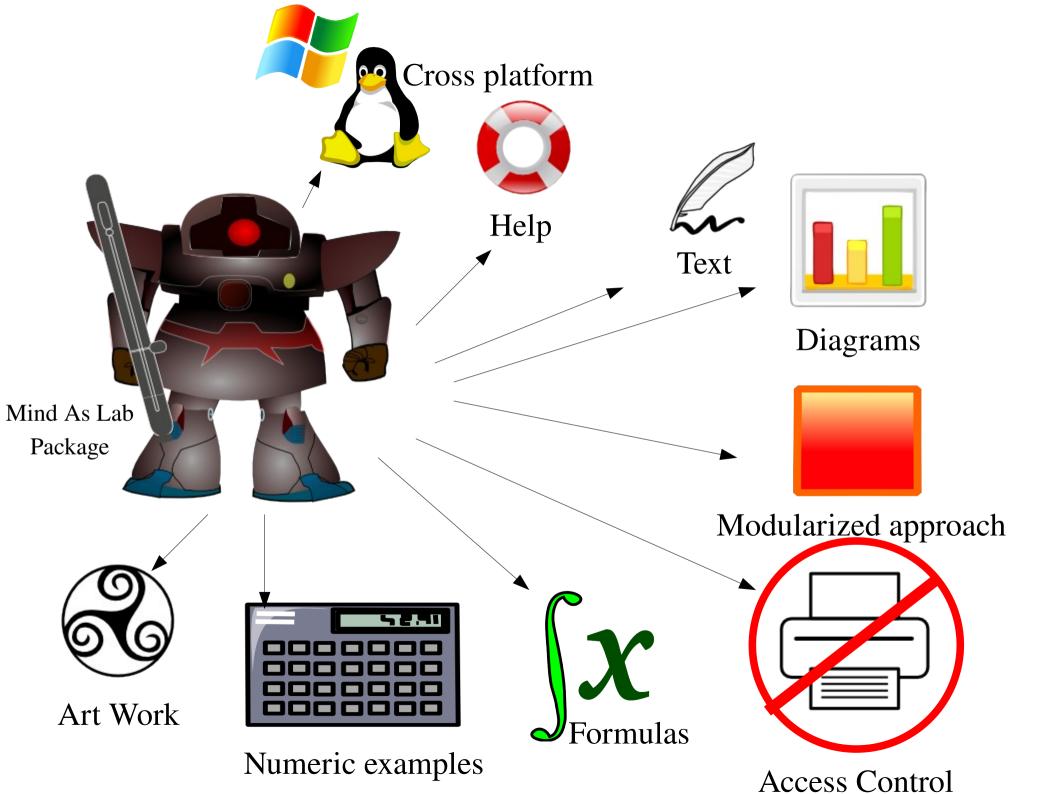

## Digitize your work

- Teachers prepare their final material once
- Mind As Lab digitizes it
- Gets it reviewed from teachers
- Creates E-Books

Cross platform world wide access