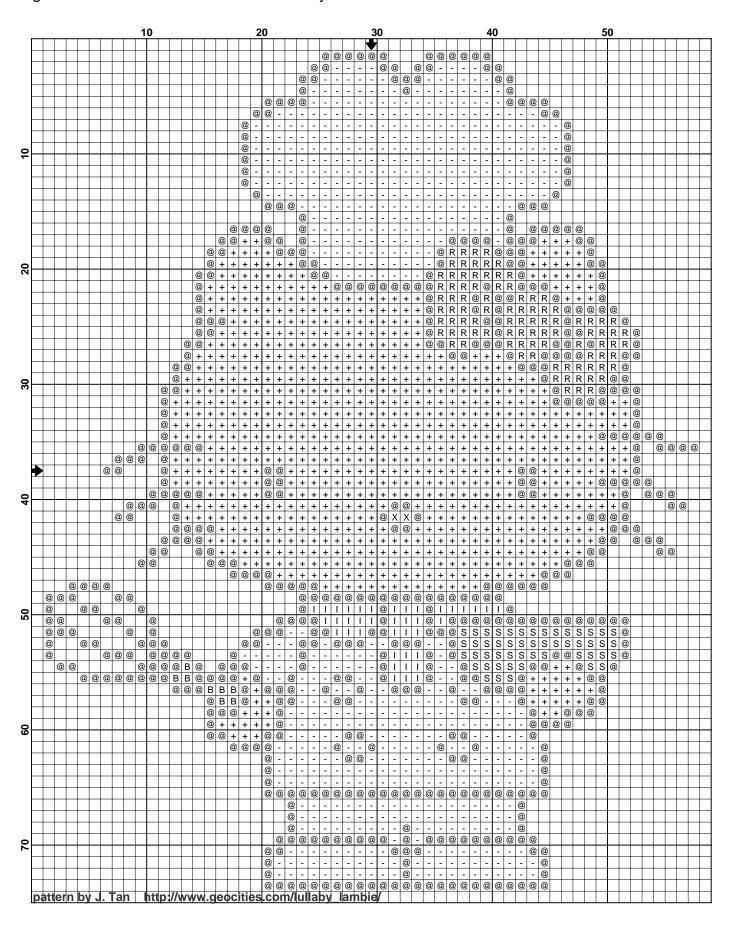

Hello Kitty Chef © 2003 Sanrio

Page 2

Pattern Name: Hello Kitty Chef

**Designed By:** Joyce Tan

Company: http://www.geocities.com/lullaby\_lambie

**Copyright:** 2003 Sanrio Fabric: Aida 14, gray

57w X 73h Stitches

**Size(s):** 14 Count, 4w X 5-1/8h in

11 Count, 5-1/8w X 6-5/8h in 18 Count, 3-1/8w X 4h in

## Floss Used for Full Stitches:

| Symbol | <b>Strands</b> | Type | Number | Color             |
|--------|----------------|------|--------|-------------------|
| @      | 2              | DMC  | 310    | Black             |
| В      | 2              | DMC  | 435    | Brown-VY LT       |
| I      | 2              | DMC  | 605    | Cranberry-VY LT   |
| R      | 2              | DMC  | 666    | Christmas Red-BRT |
| Χ      | 2              | DMC  | 973    | Canary-BRT        |
| S      | 2              | DMC  | 3840   | Lavender Blue-LT  |
| +      | 2              | DMC  | 3865   | Winter White      |
| -      | 2              | DMC  | White  | White             |