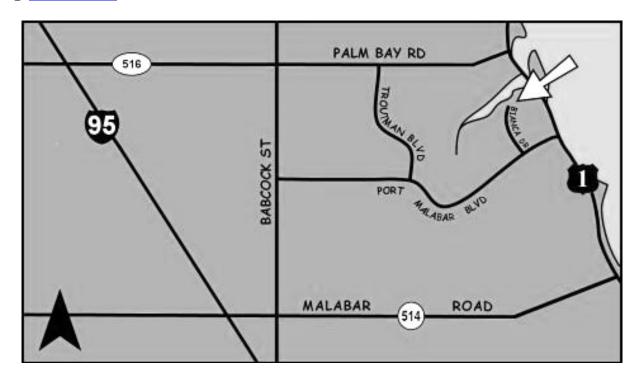

## **Shihan Dick Severance 2005 Training Schedule**

The Bujinkan Palm Bay Dojo holds classes on Tuesdays from 7:00pm to 9:00pm at A.J. Goode Park, 1300 Bianca Drive NE, Palm Bay, Florida. On the 2nd and 4th Saturday of each month a class will be held from 11:00am to 4:00pm at the same location.